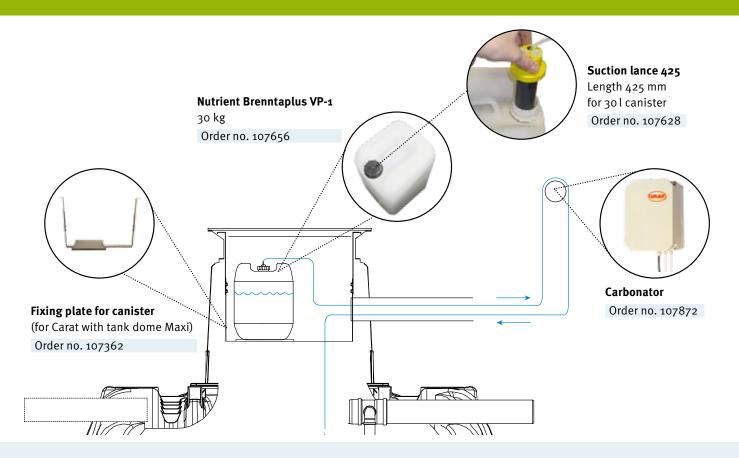

nt systems that rely on constant inflow to keep the microorganism population stable. Any destabilisation of the microorganisms within the system incurs extra operating costs.

The Carbonator was especially designed to keep wastewater treatment systems with seasonal inflow stable and working correctly. The additional Carbonator module automatically feeds the systems with nutrients that keep the microorganisms alive when there is no wastewater inflow.

### **Benefits**

- Regardless of system suitable for other treatment plants (one 2clean compatible)
- ✓ Individual adjustment of the dosage
- ✓ Low power consumption
- ✓ Fast installation
- ✓ Simple operation



For more information about our one **2clean** system, ask for our catalogue.









## Carbonator Accessories and technical data



### Dosage: amount and run time



Your expert specialist dealer:

#### **Graf UK Ltd**

Target House Thorpe Way Ind.Estate Banbury, Oxfordshire UK-OX16 4SP

Tel.: +44 1608 661-500 Fax: +44 1295 211-333 info@grafuk.co.uk www.grafuk.co.uk