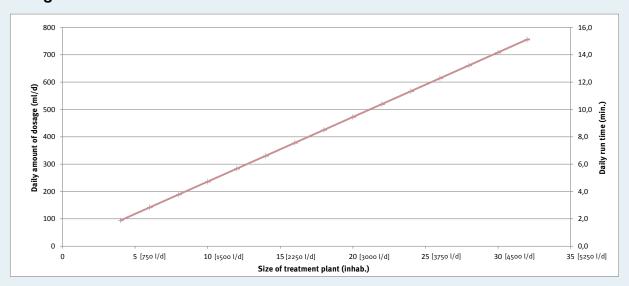

flow to keep the microorganism population stable. Any destabilisation of the microorganisms within the system incurs extra operating costs.

The Carbonator was especially designed to keep wastewater treatment systems with seasonal inflow stable and working correctly. The additional Carbonator module automatically feeds the systems with nutrients that keep the microorganisms alive when there is no wastewater inflow.

### **Benefits**

- Regardless of system suitable for other treatment plants (one 2clean compatible)
- ✓ Individual adjustment of the dosage
- ✓ Low power consumption
- ✓ Fast installation
- ✓ Simple operation



For more information about our one **2clean** system, ask for our catalogue.









## Carbonator Accessories and technical data



### Dosage: amount and run time



Your expert specialist dealer:

#### **Graf UK Ltd**

Target House Thorpe Way Ind.Estate Banbury, Oxfordshire UK-OX16 4SP

Tel.: +44 1608 661-500 Fax: +44 1295 211-333 info@grafuk.co.uk www.grafuk.co.uk